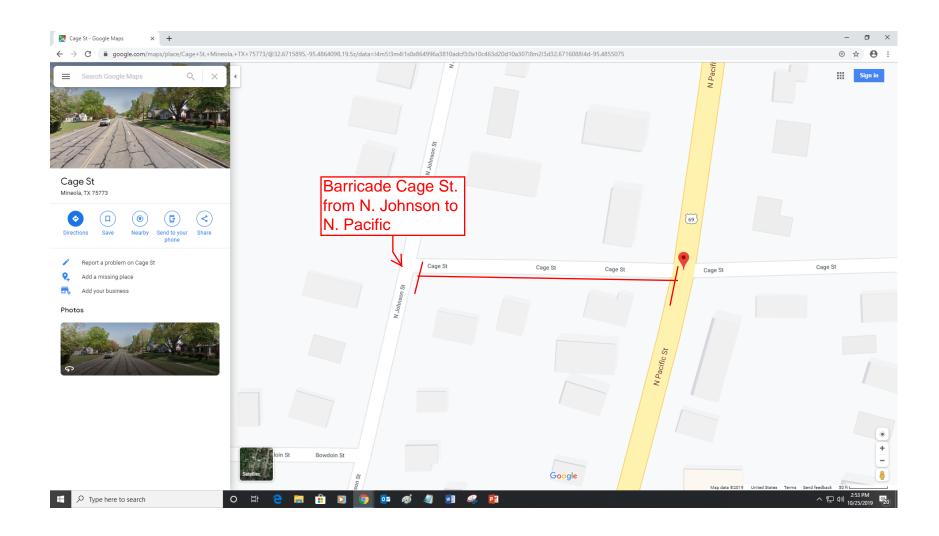

## Street Closure Request

| Name: <u>Doris Newman</u>                                                                                                                                   |                                                                  |
|-------------------------------------------------------------------------------------------------------------------------------------------------------------|------------------------------------------------------------------|
| Address: 300 Greenville Ave                                                                                                                                 | _ City, State, Zip: <u>Mineola, TX 75773</u>                     |
| Phone number: <u>903-569-6183</u>                                                                                                                           | _email address: <u>mainstreet@mineola.com</u>                    |
| Name of organization: Landmark Commission                                                                                                                   |                                                                  |
| Event: <u>Tour of Homes</u>                                                                                                                                 | Date & time of closure: <u>Dec. 8, 12:30-4:30</u>                |
| p.m.                                                                                                                                                        | -<br>-                                                           |
| Streets/Location of area to be closed:                                                                                                                      |                                                                  |
| One block of Cage Street between Pacific and Johnson Streets.                                                                                               |                                                                  |
|                                                                                                                                                             |                                                                  |
| **Places include a man detailing the area(s) regu                                                                                                           | uesting to be closed                                             |
| **Please include a map detailing the area(s) requesting to be closed                                                                                        |                                                                  |
| Event coordinators are responsible for trash collection and removal after the event. Please contact City Hall for additional assistance with trash cleanup. |                                                                  |
| You are required to alert the building owner/ope                                                                                                            |                                                                  |
| closure either a minimum two weeks before the crequest. This includes the Historic District sidewa                                                          |                                                                  |
| Do you have insurance coverage for the event? [policy]                                                                                                      | $\square$ No $\boxtimes$ Yes (if yes, please include copy of the |
| Return form to City Secretary at Mineola City Hall, fax 903-569-6551, or <a href="mailto:ckarch@mineola.com">ckarch@mineola.com</a> .                       | , 300 Greenville Highway, Mineola, TX 75773,                     |